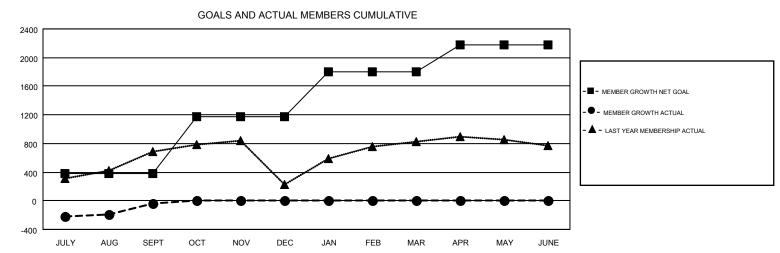

## GMT MONTHLY MEMBERSHIP PROGRESS REPORT

Results as of: 9/30/2019

Multiple District 404

**OPEN** 

**LOCATION: NIGERIA** GMT CA 8

| Clubs                 |               |           |               | Members               |                           |                         |                                              |  |
|-----------------------|---------------|-----------|---------------|-----------------------|---------------------------|-------------------------|----------------------------------------------|--|
| RESULTS FOR 2019-2020 |               |           |               | RESULTS FOR 2019-2020 |                           |                         |                                              |  |
| QUARTER               | NEW CLUB GOAL | NEW CLUBS | DROPPED CLUBS | QUARTER               | MEMBER GROWTH NET<br>GOAL | MEMBER GROWTH<br>ACTUAL | DROPPED MEMBERS ACTUAL (including transfers) |  |
| JULY/AUG/SEPT         | 13            | 1         | 4             | JULY/AUG/SEPT         | 375                       | 417                     | 436                                          |  |
| OCT/NOV/DEC           | 18            | 0         | 0             | OCT/NOV/DEC           | 795                       | 0                       | 0                                            |  |
| JAN/FEB/MAR           | 14            | 0         | 0             | JAN/FEB/MAR           | 625                       | 0                       | 0                                            |  |
| APR/MAY/JUNE          | 6             | 0         | 0             | APR/MAY/JUNE          | 385                       | 0                       | 0                                            |  |