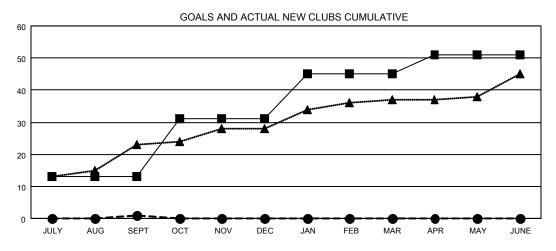

## GMT MONTHLY MEMBERSHIP PROGRESS REPORT

Results as of: 9/30/2019

Multiple District 404

**OPEN** 

**LOCATION: NIGERIA** GMT CA 8

| Clubs                 |               |           |               | Members               |                           |                         |                                              |  |
|-----------------------|---------------|-----------|---------------|-----------------------|---------------------------|-------------------------|----------------------------------------------|--|
| RESULTS FOR 2019-2020 |               |           |               | RESULTS FOR 2019-2020 |                           |                         |                                              |  |
| QUARTER               | NEW CLUB GOAL | NEW CLUBS | DROPPED CLUBS | QUARTER               | MEMBER GROWTH NET<br>GOAL | MEMBER GROWTH<br>ACTUAL | DROPPED MEMBERS ACTUAL (including transfers) |  |
| JULY/AUG/SEPT         | 13            | 1         | 4             | JULY/AUG/SEPT         | 375                       | 417                     | 436                                          |  |
| OCT/NOV/DEC           | 18            | 0         | 0             | OCT/NOV/DEC           | 795                       | 0                       | 0                                            |  |
| JAN/FEB/MAR           | 14            | 0         | 0             | JAN/FEB/MAR           | 625                       | 0                       | 0                                            |  |
| APR/MAY/JUNE          | 6             | 0         | 0             | APR/MAY/JUNE          | 385                       | 0                       | 0                                            |  |